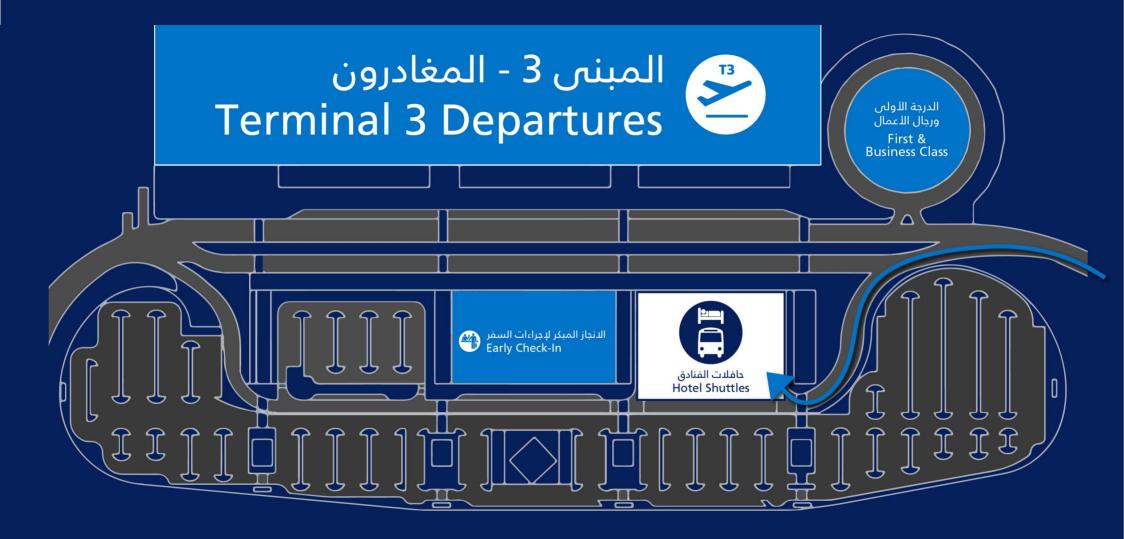

## Free Shuttle Bus Schedule

We're sorry for any inconvenience caused, but hope you understand in these challenging times.

| Departure From<br>The Hotel | <b>Airport - Terminal 3</b><br>Pick-Up | <b>Airport - Terminal 1</b><br>Pick-Up | Emirates HQ<br>Back To Hotel |
|-----------------------------|----------------------------------------|----------------------------------------|------------------------------|
| 05:00                       | 05:20                                  | 05:30                                  | 05:40                        |
| 06:00                       | 06:20                                  | 06:30                                  | 06:40                        |
| 07:00                       | 07:20                                  | 07:30                                  | 07:40                        |
| 08:00                       | 08:20                                  | 08:30                                  | 08:40                        |
| 09:00                       | 09:20                                  | 09:30                                  | 09:40                        |
| 10:00                       | 10:20                                  | 10:30                                  | 10:40                        |
| 11:00                       | 11:20                                  | 11:30                                  | 11:40                        |
| 12:00                       | 12:20                                  | 12:30                                  | 12:40                        |
| 13:00                       | 13:20                                  | 13:30                                  | 13:40                        |
| 14:00                       | 14:20                                  | 14:30                                  | 14:40                        |
| 15:00                       | 15:20                                  | 15:30                                  | 15:40                        |
| 16:00                       | 16:20                                  | 16:30                                  | 16:40                        |
| 17:00                       | 17:20                                  | 17:30                                  | 17:40                        |
| 18:00                       | 18:20                                  | 18:30                                  | 18:40                        |
| 19:00                       | 19:20                                  | 19:30                                  | 19:40                        |
| 20:00                       | 20:20                                  | 20:30                                  | 20:40                        |
| 21:00                       | 21:20                                  | 21:30                                  | 21:40                        |
| 22:00                       | 22:20                                  | 22:30                                  | 22:40                        |
| 23:00                       | 23:20                                  | 23:30                                  | 23:40                        |
| 00:00                       | 00:20                                  | 00:30                                  | 00:40                        |
| 01:00                       | 01:20                                  | 01:30                                  | 01:40                        |
| 02:00                       | 02:20                                  | 02:30                                  | 02:40                        |
| 03:00                       | 03:20                                  | 03:30                                  | 03:40                        |
| 04:00                       | 04:20                                  | 04:30                                  | 04:40                        |
| 05:00                       | 05:20                                  | 05:30                                  | 05:40                        |